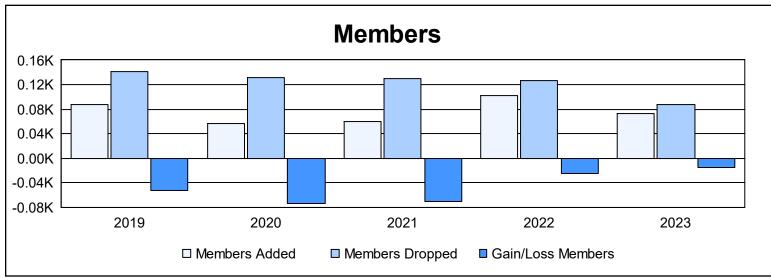

District 5 SE As of June 2023 Cumulative

| Year      | New<br>Clubs | Dropped<br>Clubs | Gain/<br>Loss<br>Clubs | New<br>Members | Charter<br>Members | Reinstate<br>Members | Transfer<br>Members | Total<br>Member<br>Added | Total<br>Members<br>Dropped | Gain/<br>Loss<br>Members |
|-----------|--------------|------------------|------------------------|----------------|--------------------|----------------------|---------------------|--------------------------|-----------------------------|--------------------------|
| 2018-2019 | 0            | 2                | -2                     | 78             | 0                  | 8                    | 2                   | 88                       | 141                         | -53                      |
| 2019-2020 | 0            | 0                | 0                      | 51             | 0                  | 2                    | 4                   | 57                       | 131                         | -74                      |
| 2020-2021 | 1            | 3                | -2                     | 37             | 13                 | 5                    | 4                   | 59                       | 129                         | -70                      |
| 2021-2022 | 0            | 1                | -1                     | 98             | 0                  | 2                    | 2                   | 102                      | 127                         | -25                      |
| 2022-2023 | 0            | 0                | 0                      | 69             | 1                  | 0                    | 2                   | 72                       | 87                          | -15                      |
| Average   | 0            | 1                | -1                     | 67             | 3                  | 3                    | 3                   | 76                       | 123                         | -47                      |