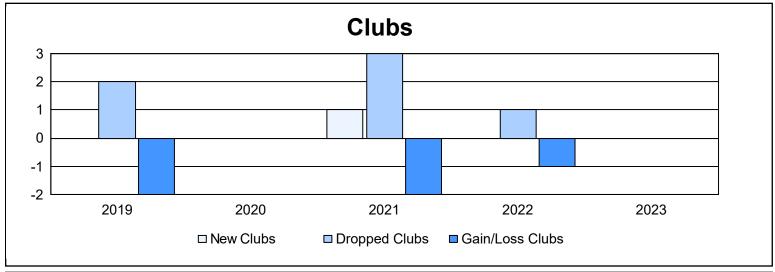

District 5 SE As of June 2023 Cumulative

| Year      | New<br>Clubs | Dropped<br>Clubs | Gain/<br>Loss<br>Clubs | New<br>Members | Charter<br>Members | Reinstate<br>Members | Transfer<br>Members | Total<br>Member<br>Added | Total<br>Members<br>Dropped | Gain/<br>Loss<br>Members |
|-----------|--------------|------------------|------------------------|----------------|--------------------|----------------------|---------------------|--------------------------|-----------------------------|--------------------------|
| 2018-2019 | 0            | 2                | -2                     | 78             | 0                  | 8                    | 2                   | 88                       | 141                         | -53                      |
| 2019-2020 | 0            | 0                | 0                      | 51             | 0                  | 2                    | 4                   | 57                       | 131                         | -74                      |
| 2020-2021 | 1            | 3                | -2                     | 37             | 13                 | 5                    | 4                   | 59                       | 129                         | -70                      |
| 2021-2022 | 0            | 1                | -1                     | 98             | 0                  | 2                    | 2                   | 102                      | 127                         | -25                      |
| 2022-2023 | 0            | 0                | 0                      | 69             | 1                  | 0                    | 2                   | 72                       | 87                          | -15                      |
| Average   | 0            | 1                | -1                     | 67             | 3                  | 3                    | 3                   | 76                       | 123                         | -47                      |